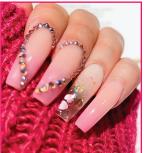

#### SWAROVSKI CRYSTAL

Hand drawn designs (ask for quotation)

French Tip Outline (1 Colour)

Abstract Line Design (1 Colour)

Abstract Line Design (2-3 Colours)

Abstract Line Design (4 Colours)

Marble

Stickers

+ 2 colours £3

Chrome/Fairy Dust/Magnetic Cat Eye

Encapsulated - (Glitter, flakes, stars, hearts, butterflies, flames etc ....)

3 colours £5

| 1 Small Crystal                                   |         | £1 each      |
|---------------------------------------------------|---------|--------------|
| 1 Medium Crystal                                  |         | £2 each      |
| 1 Large Crystal                                   |         | £3 each      |
| 1 Small shape crystal (tear drops, diamond, skull | l, etc) | £3 each      |
| 1 large shape Crystal (tear drops, diamond, skull | l, etc) | £5 each      |
| Swarovski pixies                                  | ST MA   | £10 per nail |
| Swarovski Crystals Full Nail                      |         | £15 per nail |
| Custom Swarovski Design (ask for quotation)       | 18      |              |