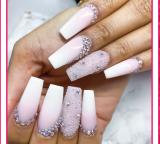

+ 2 colours £3

Chrome/Fairy Dust/Magnetic Cat Eye

Encapsulated - (Glitter, flakes, stars, hearts, butterflies, flames etc ....)

3 colours £5

| 1 Small Crystal                                   |         | £1 each      |
|---------------------------------------------------|---------|--------------|
| 1 Medium Crystal                                  |         | £2 each      |
| 1 Large Crystal                                   |         | £3 each      |
| 1 Small shape crystal (tear drops, diamond, skull | l, etc) | £3 each      |
| 1 large shape Crystal (tear drops, diamond, skull | l, etc) | £5 each      |
| Swarovski pixies                                  | ST MA   | £10 per nail |
| Swarovski Crystals Full Nail                      |         | £15 per nail |
| Custom Swarovski Design (ask for quotation)       | 18      |              |