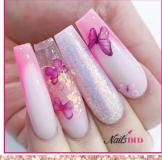

#### SWAROVSKI CRYSTAL

Hand drawn designs (ask for quotation)

French Tip Outline (1 Colour)

Abstract Line Design (1 Colour)

Abstract Line Design (2-3 Colours)

Abstract Line Design (4 Colours)

Marble

Stickers

+ 2 colours £3

Chrome/Fairy Dust/Magnetic Cat Eye

Encapsulated - (Glitter, flakes, stars, hearts, butterflies, flames etc ....)

3 colours £5

| 1 Small Crystal                                   |         | £1 each      |
|---------------------------------------------------|---------|--------------|
| 1 Medium Crystal                                  |         | £2 each      |
| 1 Large Crystal                                   |         | £3 each      |
| 1 Small shape crystal (tear drops, diamond, skull | l, etc) | £3 each      |
| 1 large shape Crystal (tear drops, diamond, skull | l, etc) | £5 each      |
| Swarovski pixies                                  | ST MA   | £10 per nail |
| Swarovski Crystals Full Nail                      |         | £15 per nail |
| Custom Swarovski Design (ask for quotation)       | 18      |              |